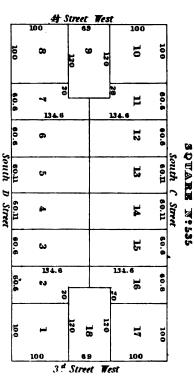

|          | 100 |                      | 9       | 9      |      |
| Kest           | 54.7                      | <b>6</b> | 202 | L   |     |          |     | 3.                   | 10      | 54.7   | West |
| 1" Street Nest | 54.8                      | 5        |     |     | ı   |          |     | 11                   | 54.8    | Street |      |
| 4              | 54.7                      | 93.<br>4 | s   |     |     |          |     | 4 <del>)</del><br>12 | 34.9    | 34     |      |
|                | 90                        | 3        |     | 100 | 2   | <b>;</b> | 100 |                      | 1       | 0      |      |
|                | L                         | No.      | rt  | _   | S4. |          | St  | re                   | 68<br>A |        |      |







• • . , -







• •



|   |     |   |   | • |
|---|-----|---|---|---|
|   |     |   |   |   |
|   |     |   |   |   |
|   |     |   |   |   |
| , |     |   |   |   |
|   |     |   |   |   |
|   | •   |   |   |   |
| • |     |   |   |   |
| • |     |   |   |   |
|   |     |   |   |   |
|   |     |   |   |   |
|   |     | • |   |   |
|   | ,   |   |   |   |
|   |     |   |   |   |
|   |     |   | • |   |
|   |     |   |   |   |
|   |     |   |   |   |
|   |     |   |   |   |
|   |     |   |   |   |
|   |     |   |   |   |
|   |     |   |   |   |
|   |     |   | , |   |
|   |     |   |   |   |
|   |     |   |   |   |
|   |     |   |   |   |
|   |     |   |   |   |
|   |     |   |   |   |
| • | -   |   |   |   |
|   |     |   |   |   |
|   |     | 1 |   |   |
|   | •   |   |   |   |
|   |     |   |   |   |